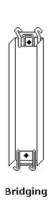

Section sizes range from 100mm – 350mm in depth and from 1.0mm to 3.0mm in thickness. Punching can be performed during the manufacturing process if required for your application.

The full range of accessories is also available, including cleats, bolts and bridging.

### **Accessories**