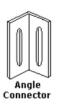

Section sizes range from 100mm – 350mm in depth and from 1.0mm to 3.0mm in thickness. Punching can be performed during the manufacturing process if required for your application.

The full range of accessories is also available, including cleats, bolts and bridging.

### **Accessories**