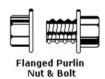

Section sizes range from 100mm – 350mm in depth and from 1.0mm to 3.0mm in thickness. Punching can be performed during the manufacturing process if required for your application.

The full range of accessories is also available, including cleats, bolts and bridging.

### **Accessories**