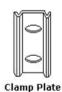

Section sizes range from 100mm – 350mm in depth and from 1.0mm to 3.0mm in thickness. Punching can be performed during the manufacturing process if required for your application.

The full range of accessories is also available, including cleats, bolts and bridging.

### **Accessories**